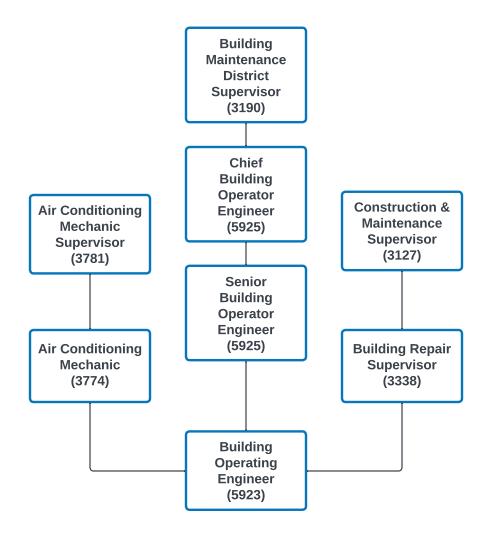

## **BUILDING OPERATING ENGINEER (5923)**

The following information is being given to describe potential opportunities as a **Building Operating Engineer**. The career ladder that this title commonly follows has been illustrated in the diagram below. With specific types of experience, promotional or lateral movement between these lines is also possible. You may view the <u>class specification</u> or job <u>bulletin</u> for each title within the career ladder to review specific information about each job. It is encouraged to examine the options available, to be able to promote for what you qualify for. You may also visit the <u>Personnel Department's website</u> for additional information related to jobs available within the City of Los Angeles.